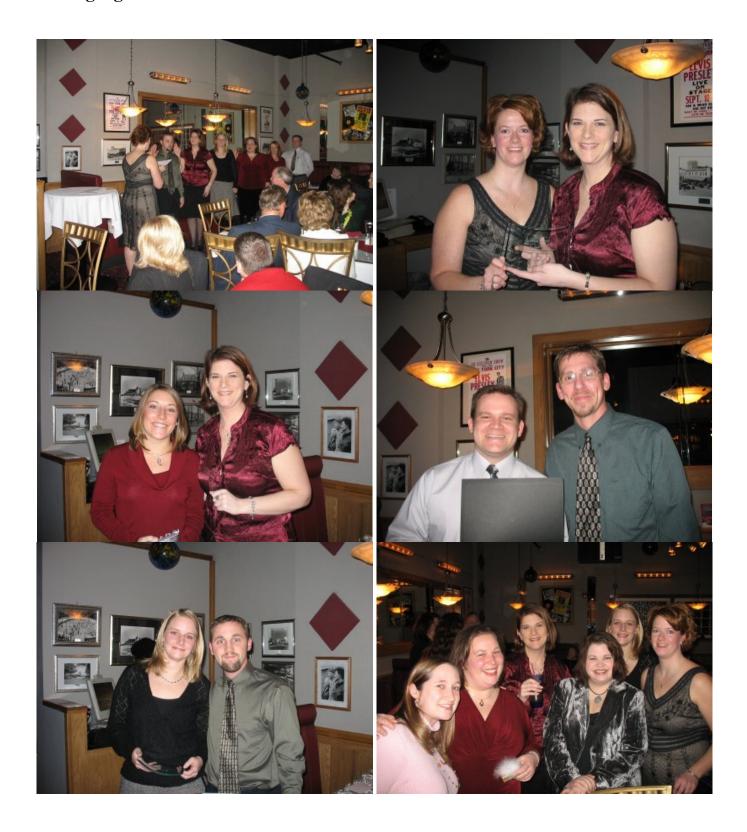

## **Year End Banquet**

The 2006 Year End Banquet was held at 7 p.m. on Saturday, January 20, 2007, at the Cadillac Club. The chapter celebrated the accomplishments of 2006 and kicked off the 2007 with great food and great friends. Thank you to past president Rick Zapoli for emceeing! The following awards were presented at the banquet:

# Having a great time at the Cadillac Club!