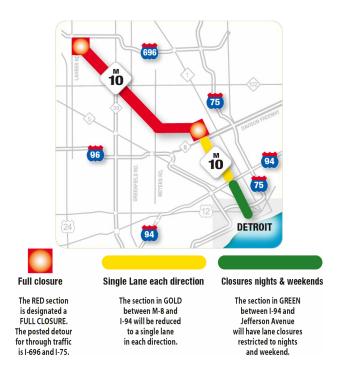

# **Hey Detroit Travelers!**

The Lodge will be shut down for reconstruction from **February through November**.

Pre-plan your trip by checking out Real Time Traffic at WWJ.com. See an up-to-the-minute report on accidents, delays and construction. Map the quickest route to your destination. See delays for yourself with the "Panasonic ELS Surround Jam Cams."

Consider an alternate route such as I-96, I-75 and M-39 (Southfield Freeway). The Real-Time Traffic maps on WWJ.com can alert you to construction and traffic delays along your chosen route and can suggest alternate routes, where you'll encounter less traffic.

Allow plenty of extra time if you are heading downtown for a special event.

Be patient! The new Lodge Expressway will be a significant improvement.